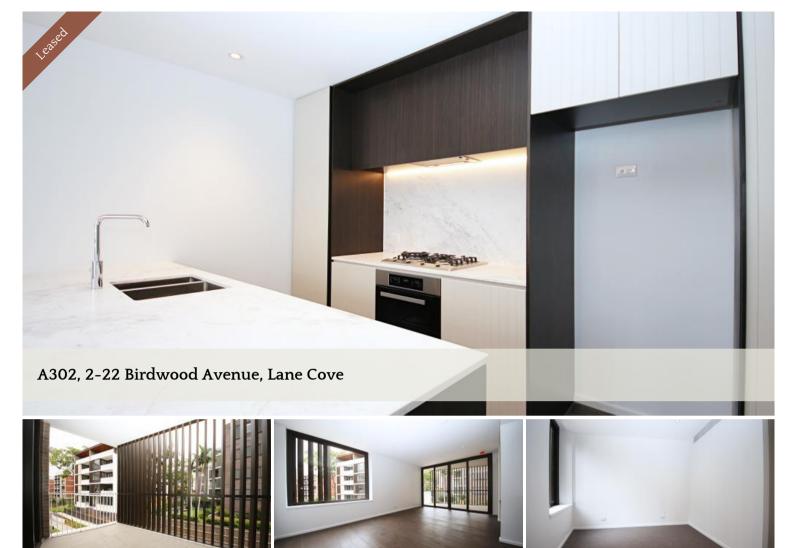

# Two Bedrooms apartment in Lane Cove

- Beautiful two bedroom apartment, security building
- Natural marble stone benches in kitchen and bathrooms
- Open plan kitchen and living areas with floorboards
- Two good sized bedrooms with built in wardrobes and carpet
- Miele appliances including gas stove and dishwasher
- Ensuite to master bedroom, internal laundry with dryer
- Ducted air con throughout, intercom and lift access
- Spacious covered balcony with glass doors, gas bayonet
- Secure basement parking for one car, storage cage
- Walk to shops, cafes, restaurants and transport