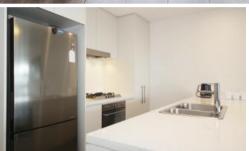

## Level 9, 1 Australia Avenue, Sydney Olympic Park

- + Quality floorboards throughout the internal area;
- + Open plan gas kitchen with stone benches and stainless steel appliances;
- + Built-in Wardrobes for both bedrooms, ensuite to the main;
- + High-end design bathrooms and internal laundry;
- + Double glazed floor to ceiling windows;
- + Air conditioning and security Intercom;
- + Video security access, lift access, secure car space, and storage cage;
- + Restaurants, shopping and train station at the doorstep;
- + Minutes' drive to Rhodes, Ryde, and only 10-15 minutes to Strathfield and Burwood; Easy and short access to Homebush Highway and M4 motorway.