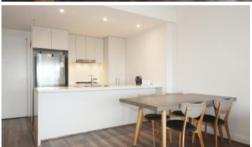

## Level 9, 1 Australia Avenue, Sydney Olympic Park

- + Quality floorboards throughout the internal area;
- + Open plan gas kitchen with stone benches and stainless steel appliances;
- + Built-in Wardrobes for both bedrooms, ensuite to the main;
- + High-end design bathrooms and internal laundry;
- + Double glazed floor to ceiling windows;
- + Air conditioning and security Intercom;
- + Video security access, lift access, secure car space, and storage cage;
- + Restaurants, shopping and train station at the doorstep;
- + Minutes' drive to Rhodes, Ryde, and only 10-15 minutes to Strathfield and Burwood; Easy and short access to Homebush Highway and M4 motorway.