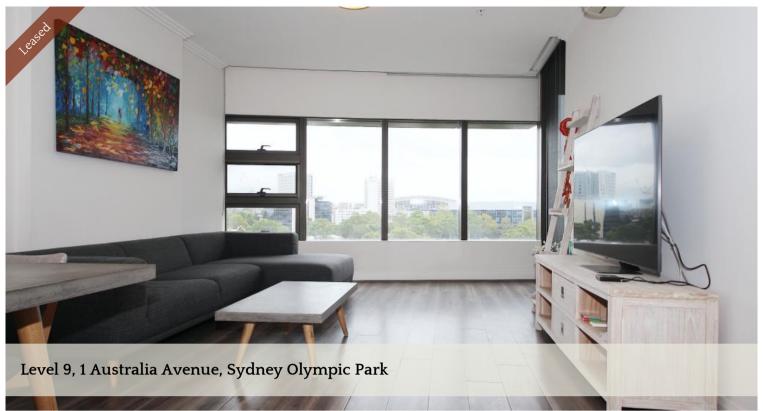

## Level 9, 1 Australia Avenue, Sydney Olympic Park

- + Quality floorboards throughout the internal area;
- + Open plan gas kitchen with stone benches and stainless steel appliances;
- + Built-in Wardrobes for both bedrooms, ensuite to the main;
- + High-end design bathrooms and internal laundry;
- + Double glazed floor to ceiling windows;
- + Air conditioning and security Intercom;
- + Video security access, lift access, secure car space, and storage cage;
- + Restaurants, shopping and train station at the doorstep;
- + Minutes' drive to Rhodes, Ryde, and only 10-15 minutes to Strathfield and Burwood; Easy and short access to Homebush Highway and M4 motorway.