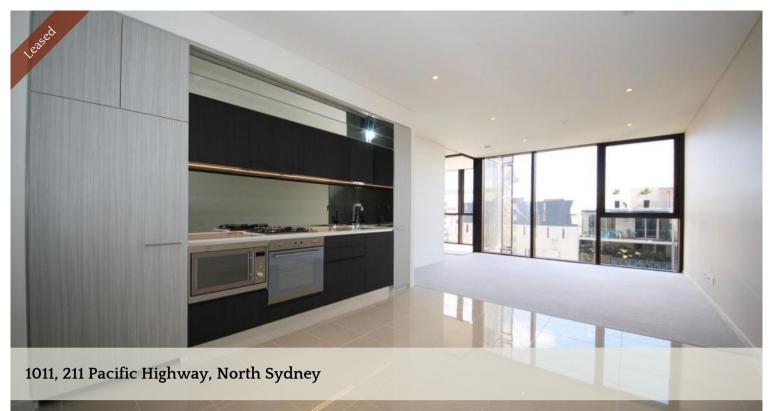

## Brand New Luxury Crown Apartment

Located on 10th Floor this Brand New Crown 'Skye' Apartment is set in the heart of North Sydney with easy access to the CBD and a short stroll to some of Sydney's best cafes, restaurants and bars.

- Open plan living and dining
- Reverse cycle ducted air conditioning
- Gourmet kitchen with high quality European stainless steel appliances, gas cook top, Caesar stone bench tops and polyurethane cabinetry
- Internal laundry, storage cage and NBN wiring
- Rooftop gardens and infinity pool with panoramic harbour views
- Gym, BBQ area and multi-function room
- Short walk to North Sydney Train Station