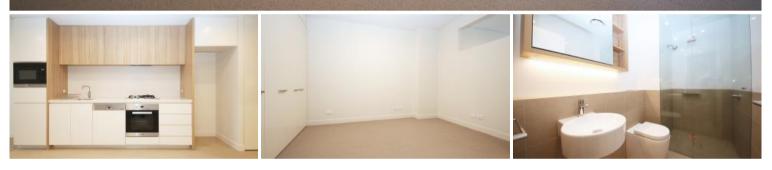

- Fully Spacious Single Bedroom with Built-in Robe
- Convenience Combined living and dining area
- Modernised Stone Kitchen integrated with Stainless Steel Gas Appliances
- Luxurious Bathroom
- Private and convenient Internal Laundry
- Ducted air conditioning for all year, all seasons.