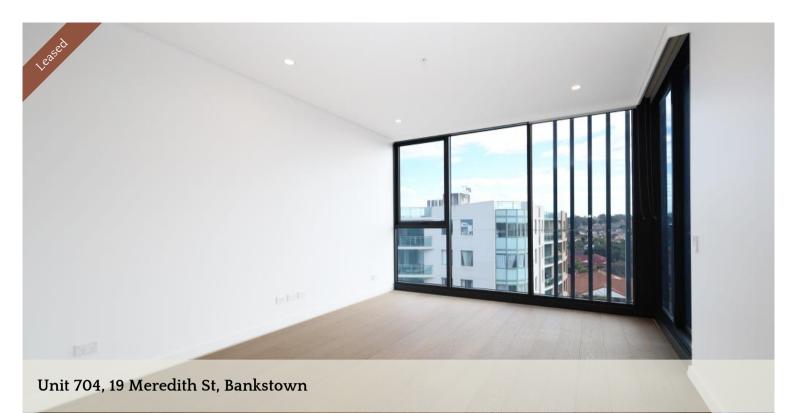

## Brand New Larger 1 bedroom with sunny balcony

1 bedroom, 1 bathroom, 1 parking.

- Larger bedroom with built in wardrobes
- Sleek designer kitchen with high end appliances including dishwasher
- Well appointed main bathroom with separate internal laundry (Washing machine does NOT form part of the inclusion)
- Spacious light filled living areas
- Study perfect for the home office
- Sunny balcony perfect for entertaining
- air conditioning
- Only mins walk to shops, parks, cafes and restaurants, train station
- Pets are NOT allowed