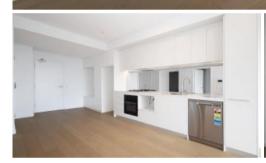

## Brand New Larger 1 bedroom with sunny balcony

1 bedroom, 1 bathroom, 1 parking.

- Larger bedroom with built in wardrobes
- Sleek designer kitchen with high end appliances including dishwasher
- Well appointed main bathroom with separate internal laundry (Washing machine does NOT form part of the inclusion)
- Spacious light filled living areas
- Study perfect for the home office
- Sunny balcony perfect for entertaining
- air conditioning
- Only mins walk to shops, parks, cafes and restaurants, train station
- Pets are NOT allowed