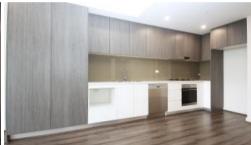

## Modern Luxurious Large One Bedroom Apartment

Designed to unite convenience and modern living, this property features one spacious bedroom. Featuring open plan kitchen gas cooking appliances.

- \* One spacious bedroom
- \* Built-in wardrobes
- \* Ducted air conditioning
- \* Layout reveals an open plan living/dining room for flexibility
- \* Well-sized balcony overlooking district views
- \* Security car spaces
- \* Common area BBQ facilities
- \* Located conveniently between Strathfield and Burwood train station
- \* Moments away from bus stop, schools, shopping centres restaurants and amenities around