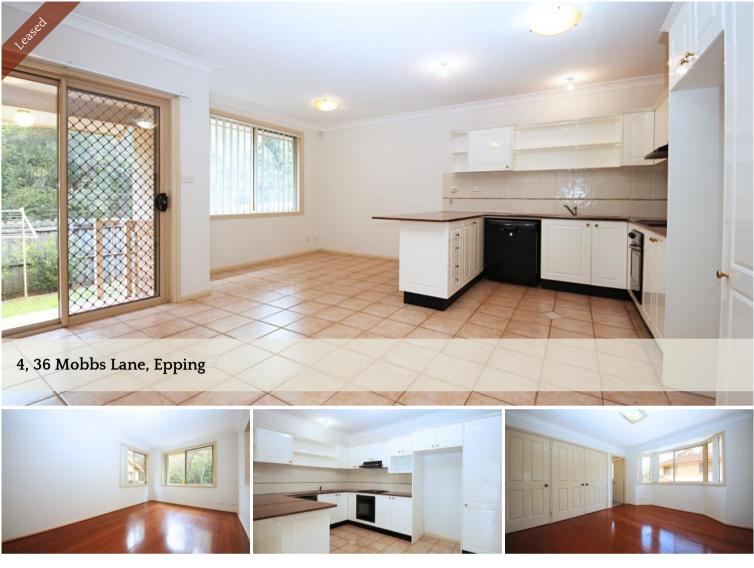

## Spaciously Marvellous Family Villa

Treat yourself to a comforting lifestyle and enable to experience the convenient of this property can offer you. This neat & tidy 3 bedroom villa features large combined lounge and dining room, it features built-ins, a very decent sized kitchen with dishwasher, internal laundry, private low maintenance courtyard and lock up garage. Located in peaceful complex within short driving distance to station & bus service.

- Main bathroom with separate bath / shower
- Separate toilet room
- Ducted air conditioning throughout
- Security alarm
- Internal laundry
- Lock-Up Garage with plenty of spaces inside
- Private easy to maintain wraparound courtyard
- Short drive to local shops, parks and schools
- Buses to Macquarie & Parramatta from Epping Station