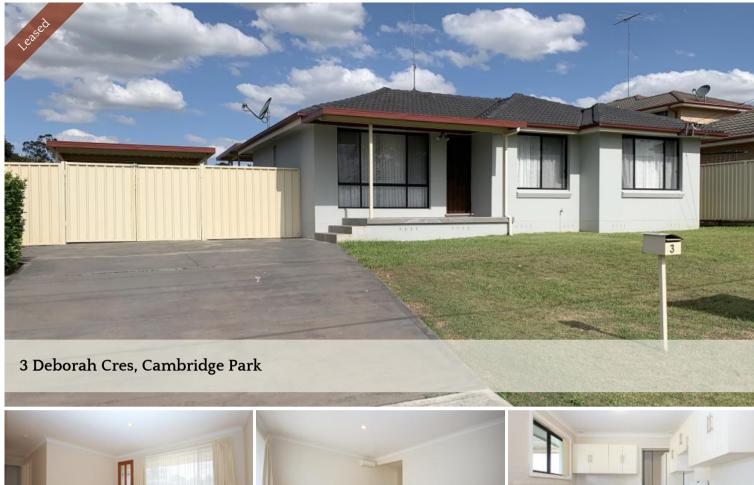

## Beautiful Family Home

This attractive three-bedroom rendered brick home is conveniently located with natural light filled living room, low maintenance floorboards all throughout, undercover alfresco with decking and spacious backyard. It is close to Kingswood train station, bus stop, schools, childcare centres, shops, parks, Nepean Hospital and Penrith CBD.

Features include:

- Three generous sized bedrooms, all fitted with built in robes.
- Natural light filled living room and floorboards all throughout
- Contemporary kitchen Modern bathroom with recently renovated bathtub
- Separate dining
- Internal laundry
- Split System air-conditioning

- Undercover Alfresco area with decking perfect for entertaining family and friends or just for your children and/or pets to enjoy.

- Secured undercover Carport
- Concreted driveway for extra car spaces

- Kingswood Train station, schools, shops, eateries, childcare centres and amenities as well as a variety of nearby transport options all within walking distance.

🔚 3 🔊 1 🖨 4

| Price            | DEPOSIT TAKEN \$570 per<br>week |
|------------------|---------------------------------|
| Property<br>Type | Rental                          |
| Property ID      | 1757                            |