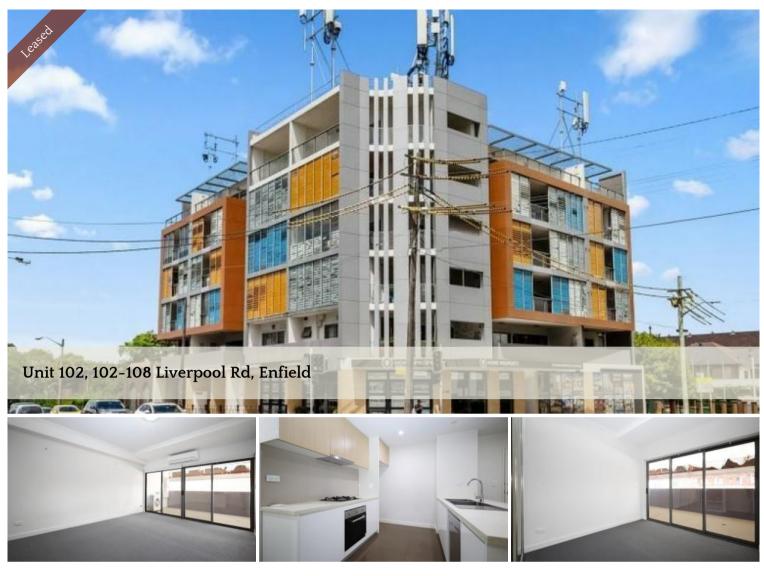

## Spacious Apartment in Prime Location

This spacious two-bedroom apartment is conveniently situated just minutes away from public transportation, local parks, renowned restaurants, stylish cafes, and a lively community atmosphere.

Two generously sized bedrooms with built-in wardrobes

- Open plan combined living and dining area
- Two well sized bedrooms
- A large covered balcony, perfect for entertaining
- Two modern bathrooms
- Air Conditioning and internal Laundry with dryer
- One secure car space