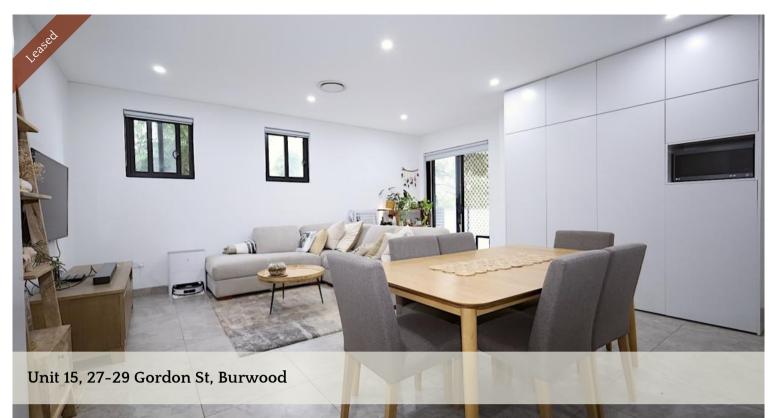

## Modern Luxurious Large Apartment

Designed to unite convenience and modern living, this property features one spacious bedroom. Featuring open plan kitchen gas cooking appliances.

- \* 2 bedrooms
- \* Built-in wardrobes
- \* air conditioning
- \* Layout reveals an open plan living/dining room for flexibility
- \* Well-sized balcony overlooking district views
- \* Security car spaces
- \* Located conveniently between Strathfield and Burwood train station
- \* Moments away from bus stop, schools, shopping centres restaurants and amenities around

# **1** 2 **1** 2 **1** 2

Price \$900 deposit taken, inspection cancel

Property Rental

Type Property

ID 1731