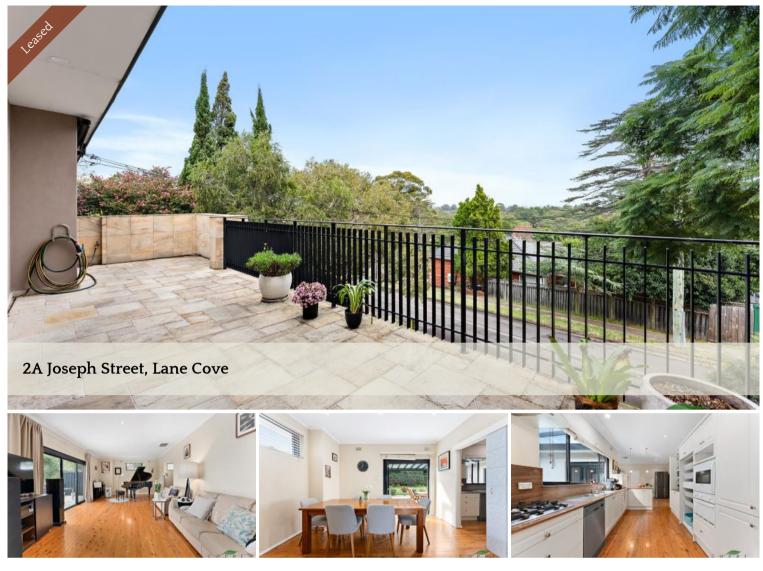

## Exceptional and Fabulous Family Home

An exceptional and updated family home on one of the area's most sought-after streets with views.

- Elevated position with views to the blue mountains
- Stylish interiors designed around a central kitchen
- Bi-fold doors to the large entertainers undercover entertainment area
- Sun washed gardens with rainwaste tanks
- Five generous bedrooms with built-in robes
- Upper level master retreat
- Four car garage with internal access
- Abundant storage including cellar, workshop and store rooms
- Easy access to Lane Cove shops, cafes and eateries, buses and the CBD