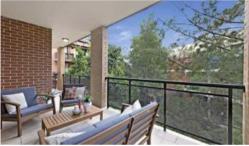

#### You'll love:

- $^{\ast}$  Two spacious bedrooms located on the second floor with built-in, Main bedroom with ensuite and walk-in wardrobes
- \* Spacious living area next to the balcony with north face
- \* Kitchen with stainless steel appliances, gas cooking, dishwasher, oven
- \* Bathroom with bath and shower
- \* Air conditioner
- \* Internal laundry
- \* Two secure parking spaces