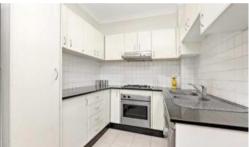

# Exceptional Location Two Bedrooms in Strathfield

This spacious two-bedroom apartment is situated in the popular building and a short walking to Strathfield Station and shops. Large covered balcony with access to living area. A modern kitchen, oven, dishwasher, and gas cooking. air conditioner. Both bedrooms come with built-in wardrobes and walk-in. All unit is timber floor

#### You'll love:

- $^{\ast}$  Two spacious bedrooms located on the second floor with built-in, Main bedroom with ensuite and walk-in wardrobes
- \* Spacious living area next to the balcony with north face
- \* Kitchen with stainless steel appliances, gas cooking, dishwasher, oven
- \* Bathroom with bath and shower
- \* Air conditioner
- \* Internal laundry
- \* Two secure parking spaces