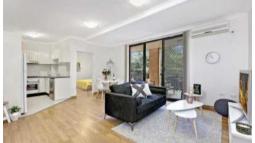

# Exceptional Location Two Bedrooms in Strathfield

This spacious two-bedroom apartment is situated in the popular building and a short walking to Strathfield Station and shops. Large covered balcony with access to living area. A modern kitchen, oven, dishwasher, and gas cooking. air conditioner. Both bedrooms come with built-in wardrobes and walk-in. All unit is timber floor

#### You'll love:

- $^{\ast}$  Two spacious bedrooms located on the second floor with built-in, Main bedroom with ensuite and walk-in wardrobes
- \* Spacious living area next to the balcony with north face
- \* Kitchen with stainless steel appliances, gas cooking, dishwasher, oven
- \* Bathroom with bath and shower
- \* Air conditioner
- \* Internal laundry
- \* Two secure parking spaces