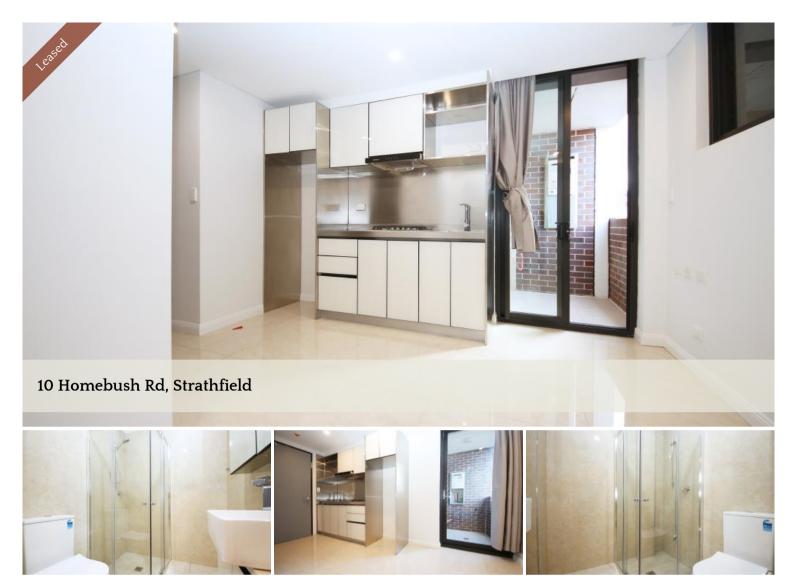

## Studio Next to Train Station

This studio apartment are situated only a short stroll from Homebush, Strathfield train station, bus stop and shops

These premium apartments offer you:

- Open plan living spaces
- Mirrored Built in wardrobe
- Modern kitchenette with stainless steel appliances
- Gas cooking and water bill include
- Internal laundry
- Low maintenance tile Flooring
- Security access
- Brand new Air-conditioning
- Easy walk to schools, shops, local buses and train station