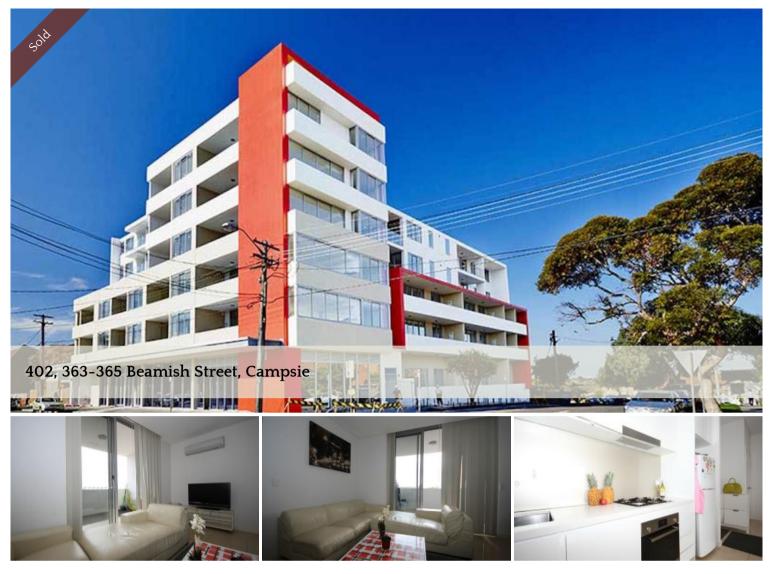

550m from Campsie Station Near New 2 Bedroom...

Conveniently located in the heart of Campsie, this near new modern apartment is only a stone's throw to the Woolworths, Big W, school, parkland and other amenities.

- Located on Level 4
- Large Open plan living Lounge
- Master bedroom with ensuite
- Spacious bedrooms all with wardrobes
- Gourmet gas kitchen with stone bench-tops and stainless steel appliances
- Internal laundry with dryer
- Secure basement car space, intercom