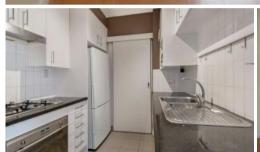

- North & South aspect and cross breeze
- Superb flow-through design, Internal Laundry, Duct Air-conditioning
- Open plan kitchen with high quality stone bench tops and stainless steel appliances with gas cooking
- Security Intercom Access, Lift Access, Security Night Patrol, On-site Building Manager
- Indoor Heated Pool, Spa, Gym, Sauna, BBQ Facility and Community Room