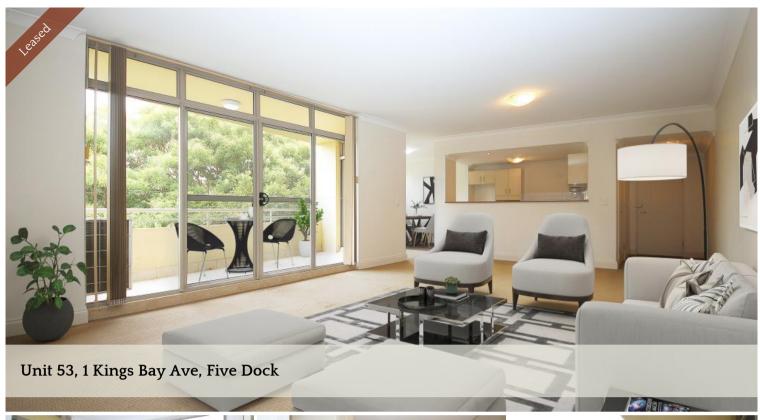

## Luxury 3 Bedroom Apartment with Double Lock-up Garage

Stylish 3 bedroom apartment in the popular Kings Bay resort style complex. This expansive apartment enjoys a functional light filled layout with high ceilings and quality finishes. Immersed within the vibrant Five Dock lifestyle, stroll to a variety of cafes, delicatessens, shops, Coles supermarket, city transport, local parks and the water's edge.

- Stone gas kitchen with quality European appliances
- Three generous bedrooms with built-ins
- Two balconies with total privacy
- Fully tiled bathrooms with stone vanity, bathtub, internal laundry facilities
- Double lock-up garage in secure basement, basement visitor parking available
- Resort style facilities, swimming pool, gym and BBQ area