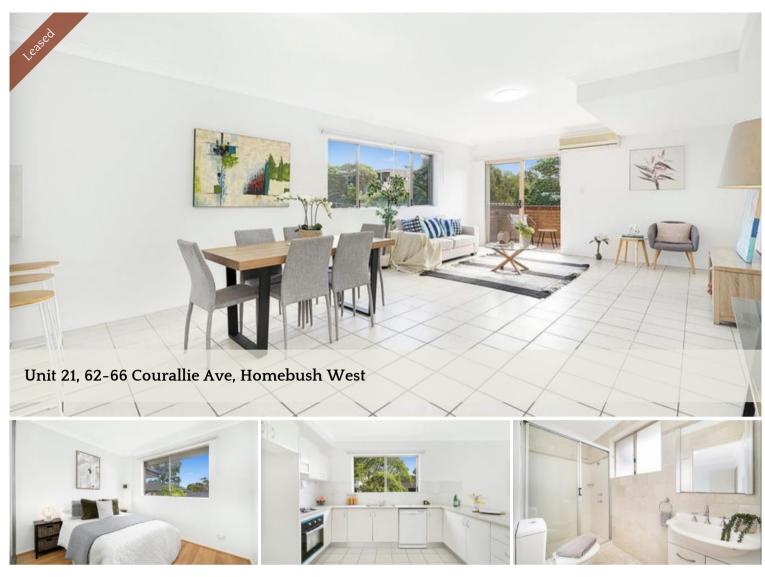

2 Bedroom Spacious Split-Level Unit, The Perfect Family HomeTopfloor split-level unit

2 Bedroom Spacious Split-Level Unit, The Perfect Family HomeTop-floor split-level unit, constructed with solid brick, offers substantial internal space, perfect for families. The expansive open plan living flows effortlessly into a sundrenched outdoor terrace, while the generous bedrooms offer an abundance of natural light. Inspired by a natural material palette, the interiors are sophisticated yet contemporary.

Enjoy open plan kitchen, a real centrepiece boasting a large caser-stone island benchtop alongside a separate window for extra air flow. Abundant storage offers a place for everything, with high-end brand new appliances fully integrated within streamlined cabinetry.

Meticulously maintained and impeccably presented, this property features a seamless open floor plan designed to accommodate couples, families. Nestled in a tranquil and convenient location, it provides easy access to Flemington Station, local dining options, schools, and amenities.

- \* Expansive open-plan living and dining area that opens onto a balcony
- \* Two generously proportioned master bedrooms with built-in wardrobes and ensuite bathrooms
- \* Contemporary kitchen with stainless steel appliances and gas cooking
- \* Ample-sized internal laundry
- \* Tiled flooring throughout the living areas and timber flooring in the bedrooms
- \* Secure building with NBN connectivity and intercom system
- \* Single parking space in a secure basement