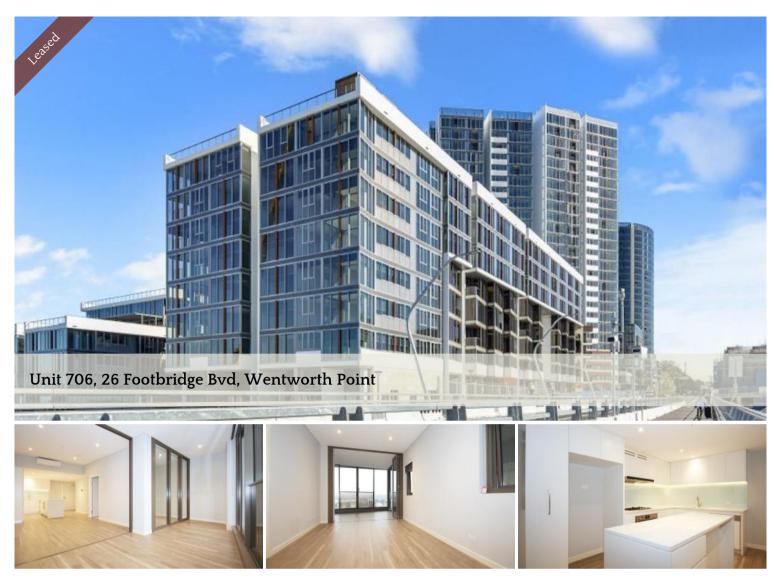

## Peaceful and Beautiful Single Bedroom Unit with Waterview

Waterview Apartment up for rental conveniently located just a short walk from local cafes, ferry and station. With only meters away from the Bennelong Bridge which links both Wentworth Point and Rhodes together, it has a fantastic views onto Baywater Drive and Parramatta River.

- Open plan living and dining area
- Sunny balcony
- Single secured Carpark
- Modern Kitchen with quality stainless steel appliances
- Large bedroom with built-in
- Security Building with Intercom
- Walk-able distance to Rhodes station and shopping centre