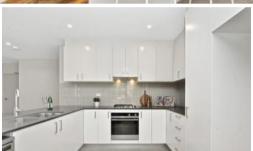

- \* luxury apartment with sunny east aspect
- \* Top floor, full of light from floor-ceiling glass
- \* Gourmet gas kitchen with breakfast bar and s/s appliances
- \* Modern interiors with contemporary open floor plan
- \* Large master bed with en-suite and private balcony
- \* Internal laundry, security intercom, basement parking