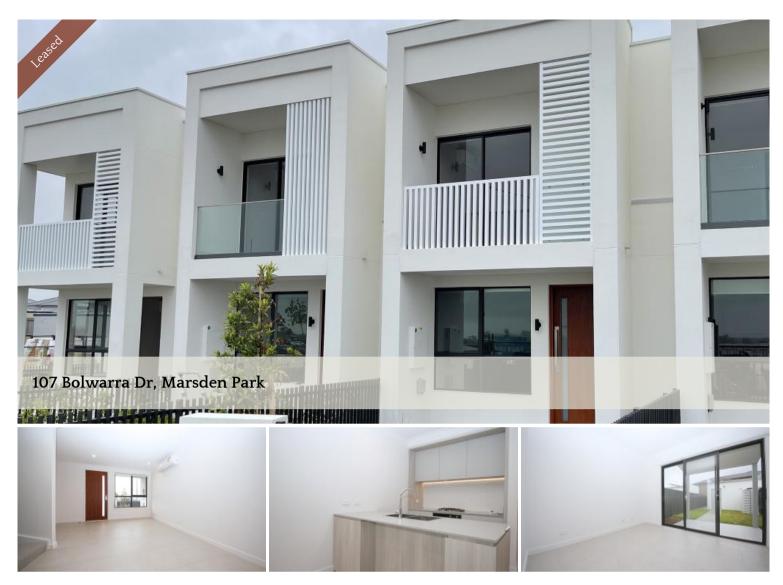

## Near New 2 Bedroom Home

This beautiful Near New 2 bedroom townhouse is set in a desirable location and fitted with a multitude of quality inclusions.

- Spacious living and dining area with modern tiled flooring
- Two generous bedrooms with built-in wardrobes
- Ensuite to master bedroom
- Lock up garage with access from rear
- Air conditioning upstairs and downstairs
- Internal laundry

- Beautiful kitchen with quality stainless steel appliances, gas cooking, stone bench tops, soft-close drawers and plenty of cupboard space

- Easy access to the Blacktown, Parramatta and the Sydney CBD. Positioned within close proximity to Central Park & St Luke's Catholic College.