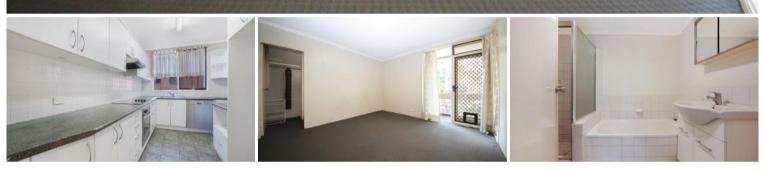

Features inlcude:

- Spacious open plan lounge and dining area
- King size main bedroom with large walk-in wardrobe and en-suite
- Main bathroom with separate bath and shower
- North facing 2nd and 3rd bedrooms with abundance of sunlight
- Internal laundry
- Tiled private balcony
- Single automatic lock-up garage with internal access to building