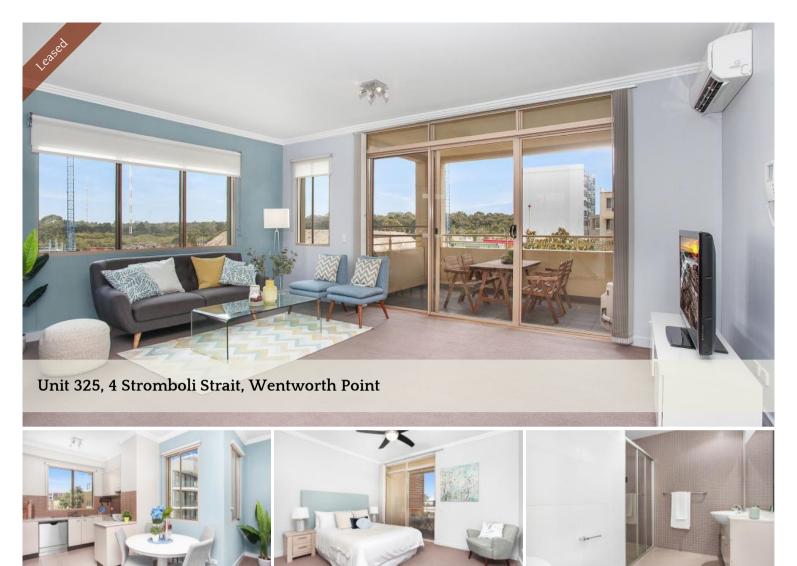

## Modern Huge 1 bedroom apartment with 2 Car Space

- New floorboard to be installed before new tenant moves in
- Large bedroom has built-in robes and east facing balcony
- Modern kitchen with wide stone bench top and quality stainless steel appliances
- Oven, Gas Stove, Microwave, Dishwasher, Drier & Air Conditioner
- Security Building with security intercom
- Bus at the door directly to Olympic Park station, Strathfield and Burwood
- Ferries to Sydney CBD and Parramatta
- 14km from Sydney CBD and 8km from Parramatta CBD

- Short drive to large retail and dining precincts including Rhodes, Top Ryde and Parramatta

- On-site state of the art facilities (Pulse Club), including gym, indoor heated swimming pool, tennis court.