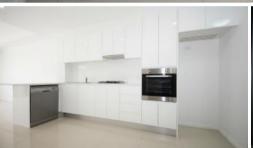

- -Open plan Lounge
- Spacious Kitchen with Silver Stainless Steel Appliances
- Large Bedroom with access to Courtyard
- Green yet low maintenance courtyard
- Undercover outdoor area with access to lounge.