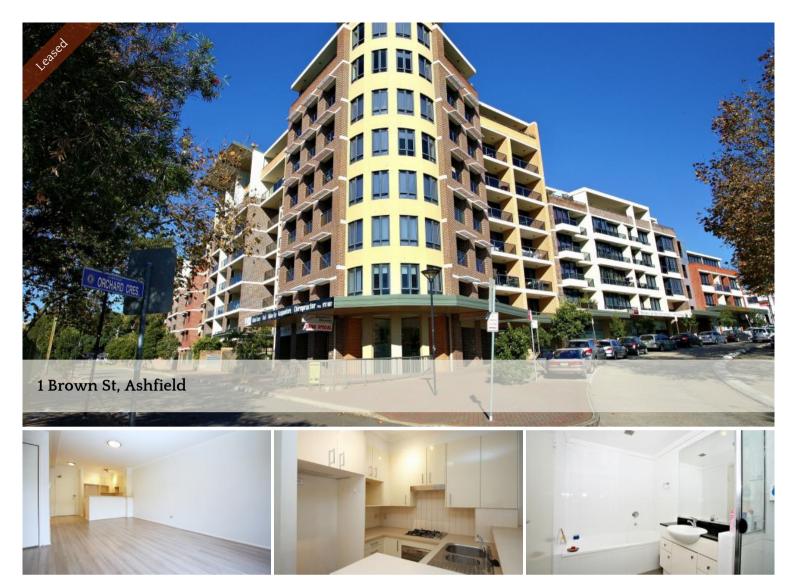

## 1 Bedroom apartment

Modern & spacious 1 bedroom apartment located on the 2nd floor with beautiful garden view. 2 minutes walk to Ashfield train station and shops. Duct air conditioner. Indoor swimming pool, spa & gym. New floorboards will be installed before the new tenant move in.

## Features:

- Spacious bathroom and balcony
- Handy Internal Laundry Room
- Large spacious built-in Closet
- Located a minutes walk to station, shops and vibrant restaurant strips

Contact Shirley 0424 072 823 to arrange inspection.