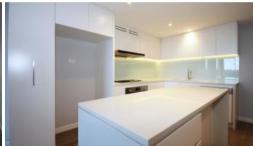

- Open plan living and dining area
- Sunny balcony
- Single secured Carpark
- Modern Kitchen with quality stainless steel appliances
- Air Conditioning
- Large bedroom with built-in
- Security Building with Intercom
- Walk-able distance to Rhodes station and shopping centre