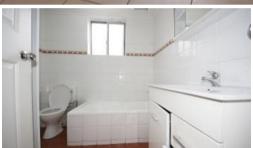

#### Features Include:

- Spacious living area with natural light from North East
- Floating tile flooring throughout with air-conditioning in living area
- Well maintained kitchen
- Internal laundry
- Walking distance from Punchbowl train station and Broadway Plaza
- Separate bath tub & Shower
- One secured car space
- Large Balcony