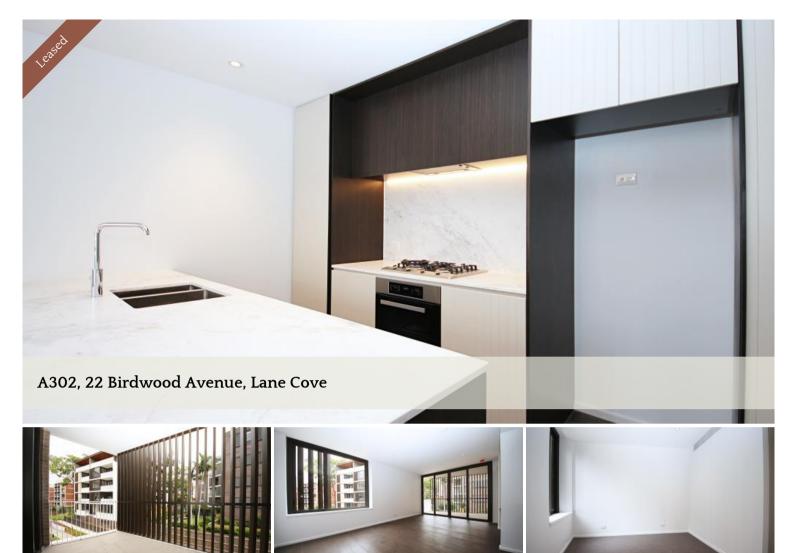

## Nearly new Quartet Two Bedrooms

- Beautiful brand new two bedroom apartment, security building
- Natural marble stone benches in kitchen and bathrooms
- Open plan kitchen and living areas with floorboards
- Two good sized bedrooms with built in wardrobes and carpet
- Miele appliances including gas stove and dishwasher
- Ensuite to master bedroom, internal laundry with dryer
- Ducted air con throughout, intercom and lift access
- Spacious covered balcony with glass doors, gas bayonet
- Secure basement parking for one car, storage cage
- Walk to shops, cafes, restaurants and transport