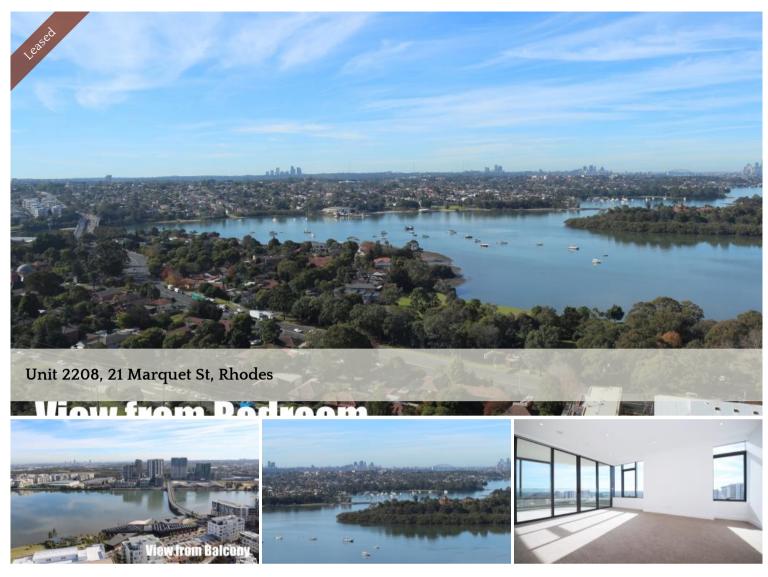

Rhodes Central - Brand new Three bedroom Plus Study apartment + 180 Waterview

Presented by the multi-award winning Australian Developer Billbergia, this superb 3 bedroom + study with contemporary finishes throughout sits proudly at the highly anticipated Rhodes Central Tower B. Perfectly located next to the Rhodes Train Station and Rhodes Shopping Centre, with a retail precinct directly underground that's due to open soon

This amazing apartment features:

- Ducted A/C
- Waterfront living
- Spacious open plan living area and balcony
- Generously sized bedrooms with built-ins

- Modern L shape kitchen with smart stainless steel appliances equipped including microwave, oven, range hood, gas hotplates and dishwasher