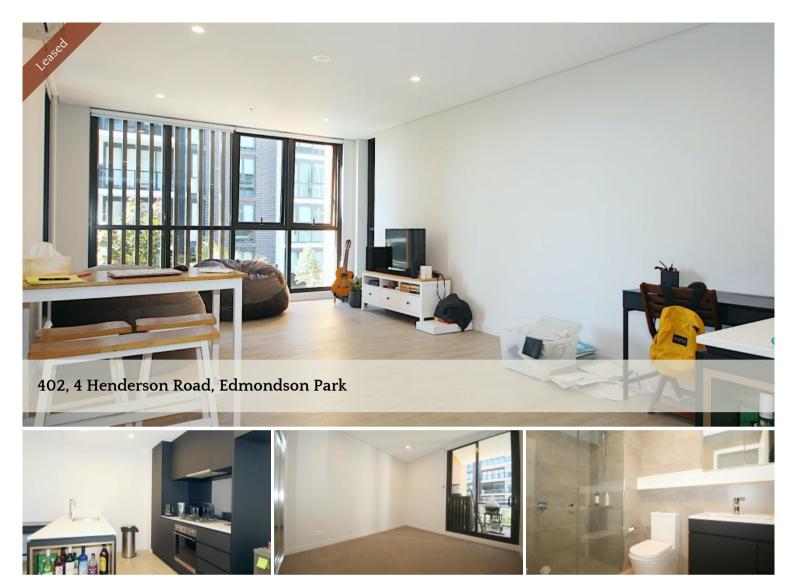

## Near New Two bedroom at Ed.Square

This near new spacious two bedroom apartment is located on level 4 of the state of the art stylishly designed Edmondson Apartment complex.

- Good sized bedrooms with built-in robe
- Split system air conditioning in lounge and bedroom
- Open plan kitchen with high quality stainless steel appliances
- Internal laundry with Dryer
- Secured car space and storage cage
- Swimming pool and BBQ
- ${\text -}$  Central to shops, cafes and restaurants, supermarket, fresh food marketplace and Event Cinemas
- Edmondson Park Train Station at door step