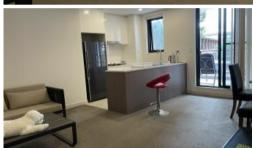

# Nearly New Larger one bedroom plus study with sunny balcony One bedroom, one bathroom, one parking.

- Larger bedroom with built in wardrobes
- Sleek designer kitchen with high end appliances including dishwasher
- Well appointed main bathroom with separate internal laundry
- Spacious light filled living areas
- Study perfect for the home office
- Sunny balcony perfect for entertaining
- air conditioning
- Only moments to shops, parks, cafes and restaurants