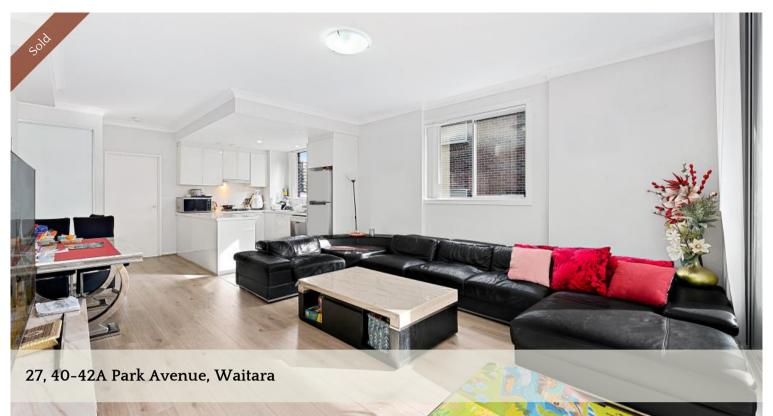

## Modern & Convenient 2 Bedroom Apartment

This ultra convenient and modern 2 Bedroom Apartment conveniently located just a short walk from Waitara Station and Local Westfield.

- New floorboard recently installed.
- Open plan living and dining area
- Sunny balcony
- Modern kitchen with quality stainless steel appliances
- Stainless steel kitchen appliances Oven, Gas Stove, Dishwasher, Drier
- Large bedrooms with built-ins
- Security Building with security intercom
- Minutes walk to Waitara Train Station, very close to freeway transport, Hornsby Westfield, schools, sports and recreational parks and facilities, and Hornsby Hospital.
- Strata Levy: approx. \$1,100 per quarter
- Council Rate: approx. \$342 per quarter
- Sunny balcony: \$158 per quarter