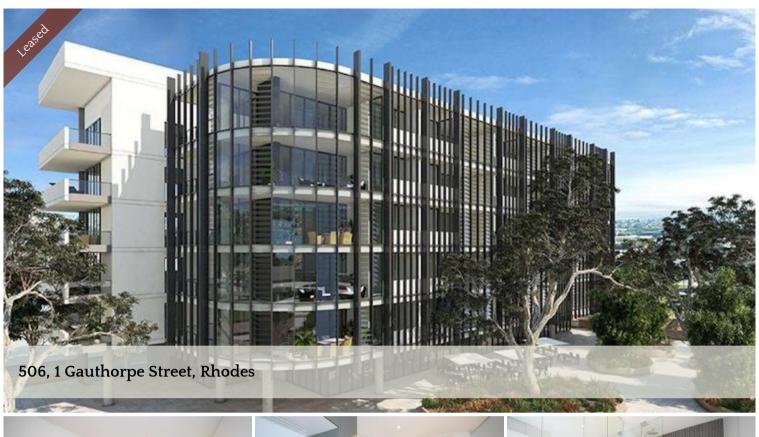

## North Face Stunning 2 Bedroom Apartment with...

Features include

- · Spacious balcony with winter garden
- · Double glazed windows and insulation offer quiet and comfort
- · Quality kitchen appliances including oven, microwave and gas cook top
- · Both bedrooms with built in wardrobe
- · Modern bathrooms with bathtub
- · Reverse cycle air-conditioning
- · Separate laundry with dryer
- · 1 secure car space with storage
- $\boldsymbol{\cdot}$  Everything at your doorstep only a minute to walk to Rhodes waterside and shopping centre
- · Also minutes walk to Rhodes train station