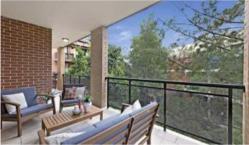

# Exceptional Location Two Bedrooms in Strathfield

This spacious two-bedroom apartment is situated in the popular building and a short walking to Strathfield Station and shops. Large covered balcony with access to living area. A modern kitchen, oven, dishwasher, and gas cooking. air conditioner. Both bedrooms come with built-in wardrobes and walk-in. All unit is timber floor

#### You'll love:

- \* Two spacious bedrooms located on the second floor with built-in, Main bedroom with ensuite and walk-in wardrobes
- \* Spacious living area next to the balcony with north face
- \* Kitchen with stainless steel appliances, gas cooking, dishwasher, oven
- \* Bathroom with bath and shower
- \* Air conditioner
- \* Internal laundry
- \* Two secure parking spaces