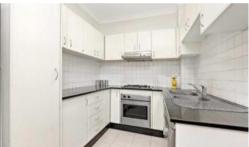

# Exceptional Location Two Bedrooms in Strathfield

This spacious two-bedroom apartment is situated in the popular building and a short walking to Strathfield Station and shops. Large covered balcony with access to living area. A modern kitchen, oven, dishwasher, and gas cooking. air conditioner. Both bedrooms come with built-in wardrobes and walk-in. All unit is timber floor

#### You'll love:

- \* Two spacious bedrooms located on the second floor with built-in, Main bedroom with ensuite and walk-in wardrobes
- \* Spacious living area next to the balcony with north face
- \* Kitchen with stainless steel appliances, gas cooking, dishwasher, oven
- \* Bathroom with bath and shower
- \* Air conditioner
- \* Internal laundry
- \* Two secure parking spaces