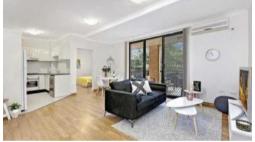

# Exceptional Location Two Bedrooms in Strathfield

This spacious two-bedroom apartment is situated in the popular building and a short walking to Strathfield Station and shops. Large covered balcony with access to living area. A modern kitchen, oven, dishwasher, and gas cooking. air conditioner. Both bedrooms come with built-in wardrobes and walk-in. All unit is timber floor

#### You'll love:

- \* Two spacious bedrooms located on the second floor with built-in, Main bedroom with ensuite and walk-in wardrobes
- \* Spacious living area next to the balcony with north face
- \* Kitchen with stainless steel appliances, gas cooking, dishwasher, oven
- \* Bathroom with bath and shower
- \* Air conditioner
- \* Internal laundry
- \* Two secure parking spaces