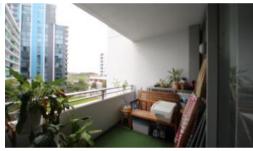

## Features include:

- Bedroom with built-in robe
- Oversized living and dining area
- Two Air conditioning in both living room and bedroom
- Modern kitchen with stone bench tops
- Sparkling tiled bathroom
- Internal laundry with Dryer included
- Entertainers balcony overlooking the park lands
- Three minutes walk to Woolworths and Train Station