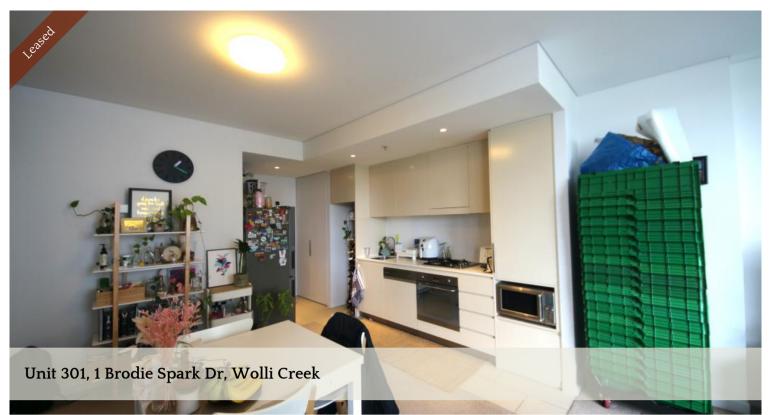

## Convenient Spacious One Bedroom Apartment

Be a part of Wolli Creek's vibrant community in the VERGE building

## Features include:

- Bedroom with built-in robe
- Oversized living and dining area
- Two Air conditioning in both living room and bedroom
- Modern kitchen with stone bench tops
- Sparkling tiled bathroom
- Internal laundry with Dryer included
- Entertainers balcony overlooking the park lands
- Three minutes walk to Woolworths and Train Station