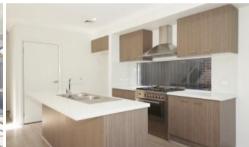

## Features include:

- Separate lounge, living and dining opens to outdoor patio
- Four bedrooms, built in robes, master with walk-in and ensuite
- Designer kitchen with CaesarStone benches and island bench
- Gas cooktop, dishwasher and quality appliances
- Ducted air conditioning and LED downlights
- Fully fenced private yard and covered alfresco
- One Automatic lock up garage and one driveway parking space