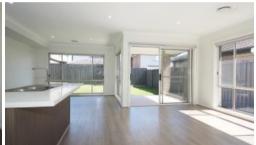

## Features include:

- Separate lounge, living and dining opens to outdoor patio
- Four bedrooms, built in robes, master with walk-in and ensuite
- Designer kitchen with CaesarStone benches and island bench
- Gas cooktop, dishwasher and quality appliances
- Ducted air conditioning and LED downlights
- Fully fenced private yard and covered alfresco
- One Automatic lock up garage and one driveway parking space