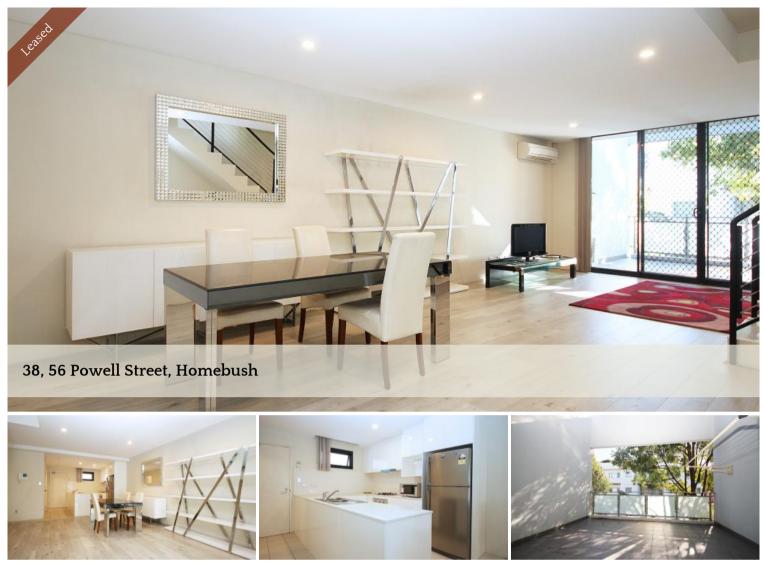

## Spacious 3 bedroom split level apartment

Spacious 3 bedroom split level apartment in the security building. Close to schools, shops and minutes walk to Homebush & North Strathfield train station. With in Homebush Public School, Strathfield Girls High School & Homebush Boys High School catchment.

- Extra large lounge and dining area.
- En-suite bathroom.
- Built in wardrobe in all 3 bedrooms,
- large balcony
- internal laundry. Extra toilet downstairs
- Laminate floor boards.
- 2 underground security car-space.
- Air Conditioner in lounge room and main bedroom.
- Intercom access.
- Gas cooking.