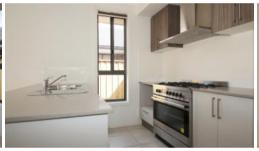

## Features include:

- Three spacious bedrooms with built-in wardrobes
- Master bedroom with walk-in robe and ensuite
- Gas cooking kitchen featuring stainless steel appliances including refrigerator
- Wide open plan kitchen, living & dining
- Family room at the front
- Internal laundry
- Reverse cycle air conditioning
- Lock-up remote garage
- Within close proximity to Shopping, Public School and parks