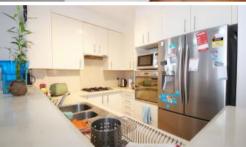

- North facing 3 bedrooms with build-in wardrobes.
- Bright sun room
- panoramic city view
- Open plan kitchen with high quality stone bench tops and stainless steel appliances with gas cooking
- 2 Car spaces
- On site building manager
- Security Intercom Access,
- Indoor Heated Pool, Spa, Gym, Sauna, BBQ Facility and Community Room