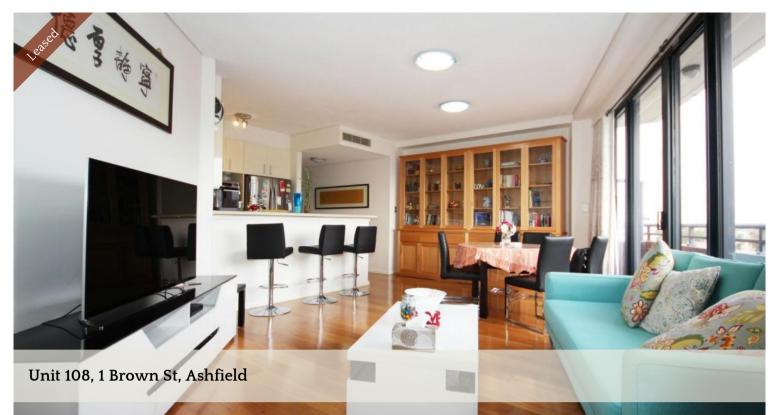

## Spacious & Sunny 3 Bedroom plus Study Apartment

This sunny & spacious 3 Bedroom apartment is located on 6th floor with beautiful city views. 1 extra sun room. 2 mins walk to Ashfield train station. Just a short stroll to shops, restaurants & cafes.

- North facing 3 bedrooms with build-in wardrobes.
- Bright sun room
- panoramic city view
- Open plan kitchen with high quality stone bench tops and stainless steel appliances with gas cooking
- 2 Car spaces
- On site building manager
- Security Intercom Access,
- Indoor Heated Pool, Spa, Gym, Sauna, BBQ Facility and Community Room