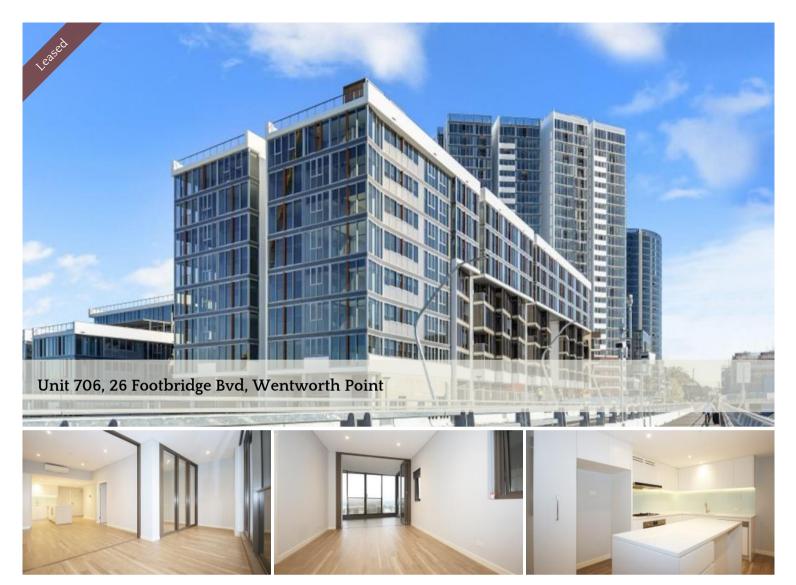

## Peaceful and Beautiful Single Bedroom Unit with Waterview

Waterview Apartment up for rental conveniently located just a short walk from local cafes, ferry and station. With only meters away from the Bennelong Bridge which links both Wentworth Point and Rhodes together, it has a fantastic views onto Baywater Drive and Parramatta River.

- Open plan living and dining area
- Sunny balcony
- Single secured Carpark
- Modern Kitchen with quality stainless steel appliances
- Air Conditioning
- Large bedroom with built-in
- Security Building with Intercom
- Walk-able distance to Rhodes station and shopping centre