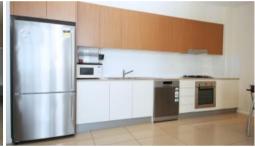

## Fully Furnished Modern Apartment with City View

Located on Level 11, this modern Partly Furnished 2 Bedroom apartment has an excellent city and harbour view.

- North facing bright balcony with panoramic city and harbour view
- Superb flow-through living and dinning
- Spacious bedrooms with built-ins, king size beds and bed sides
- Gourmet kitchen with high quality stainless steel appliances and gas cook top
- Internal laundry with dryer and washing machine
- Lift Access, Intercom system, Big storage cage
- Walking distance to Train, Bus, Westfield, Shoppings and Restaurants