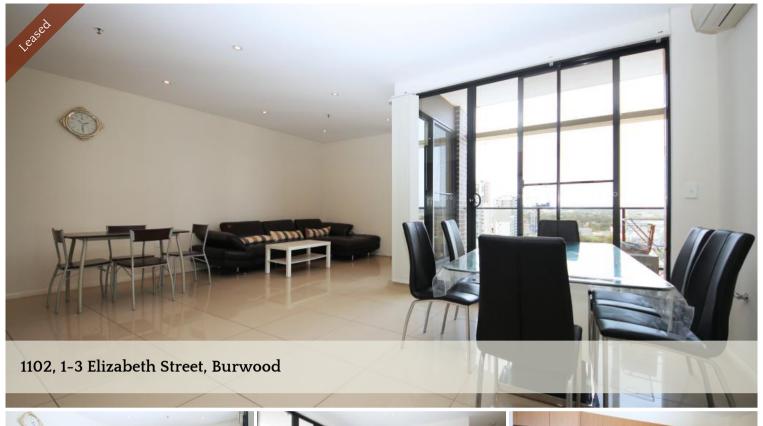

## Fully Furnished Modern Apartment with City View

Located on Level 11, this modern Partly Furnished 2 Bedroom apartment has an excellent city and harbour view.

- North facing bright balcony with panoramic city and harbour view
- Superb flow-through living and dinning
- Spacious bedrooms with built-ins, king size beds and bed sides
- Gourmet kitchen with high quality stainless steel appliances and gas cook top
- Internal laundry with dryer and washing machine
- Lift Access, Intercom system, Big storage cage
- Walking distance to Train, Bus, Westfield, Shoppings and Restaurants