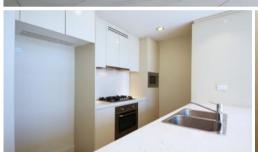

## Immaculate North Facing One bedroom apartment On Top Floor with Water View

Located in the popular VQ Parkside, this spacious and modern one bedroom Apartment is prime for all.

- + Open plan living and dining flows to large entertainer's balcony with all Tiles floor
- + North aspect with plenty of natural light
- + Split system aircon in both living and bedroom
- + Spacious Bedroom with built in wardrobe
- + Sparkling bathroom fitted with luxurious tiles & bathtub
- + Modern kitchen with quality appliances
- + Secure car space, secure lift access
- + Walking distance from railway station, Rhodes shopping centre.