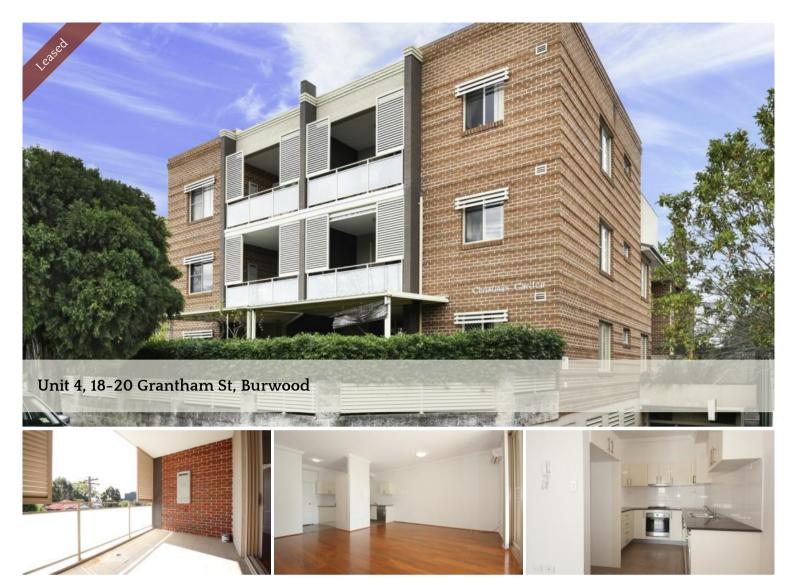

## Modern Contemporary 2 Bedroom Apartment

Set in a security block in the heart of Burwood, is this two bedroom apartment. Located within walking distance to Burwood and Strathfield Train Station, Westfield, prestigious schools, Burwood Park and all other amenities.

## Featuring:

- Spacious 2 bedrooms on Level 2
- Bedrooms with built-in
- Large living room with air-con leading onto sunny balcony
- Modern gas kitchen with granite bench top and stainless steel appliances including dishwasher
- Modern bathroom & Internal laundry with dryer
- Security video intercom
- Lock up car spare
- ${\text -}$  Walk to Burwood Train Station, Burwood Westfield, prestigious schools, Burwood park and all amenities