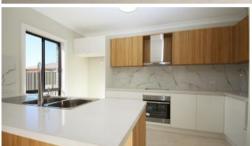

## Property Features:

- Brand new floor boards in all bedrooms
- Spacious lounge and dinning downstairs and Family room upstairs
- 4 Spacious Bedrooms, with built-in wardrobes. Master with walk-in and ensuite
- Gas cooking Kitchen with stone bench top and high quality stainless steel appliances
- Good size backyard with cloth rack
- Double garage with remote access