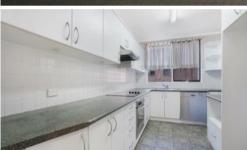

## Features inloude:

- Spacious open plan lounge and dining area
- King size main bedroom with large walk-in wardrobe and en-suite
- Main bathroom with separate bath and shower
- North facing 2nd and 3rd bedrooms with abundance of sunlight
- Internal laundry
- Tiled private balcony
- Single automatic lock-up garage with internal access to building
- In-ground swimming pool in the complex, Catchment of Cheltenham Girls High School