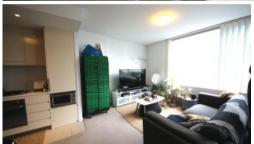

#### Features include:

- Bedroom with built-in robe
- Oversized living and dining area
- Two Air conditioning in both living room and bedroom
- Modern kitchen with stone bench tops
- Sparkling tiled bathroom
- Internal laundry with Dryer included
- Entertainers balcony overlooking the park lands
- Three minutes walk to Woolworths and Train Station