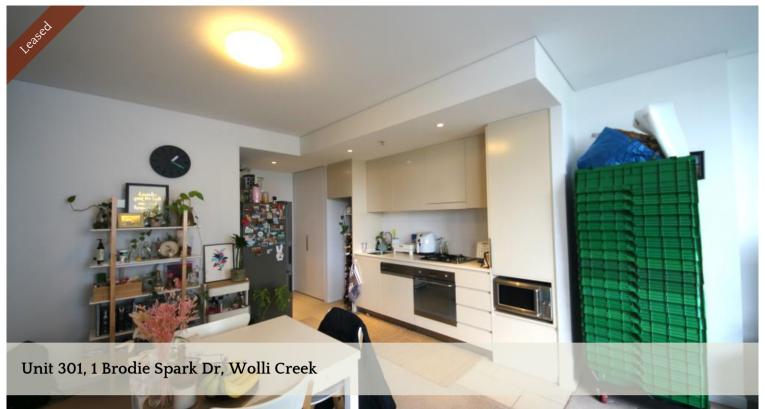

## Convenient Spacious One Bedroom Apartment

Be a part of Wolli Creek's vibrant community in the VERGE building

#### Features include:

- Bedroom with built-in robe
- Oversized living and dining area
- Two Air conditioning in both living room and bedroom
- Modern kitchen with stone bench tops
- Sparkling tiled bathroom
- Internal laundry with Dryer included
- Entertainers balcony overlooking the park lands
- Three minutes walk to Woolworths and Train Station