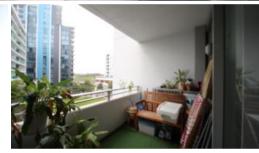

#### Features include:

- Bedroom with built-in robe
- Oversized living and dining area
- Two Air conditioning in both living room and bedroom
- Modern kitchen with stone bench tops
- Sparkling tiled bathroom
- Internal laundry with Dryer included
- Entertainers balcony overlooking the park lands
- Three minutes walk to Woolworths and Train Station