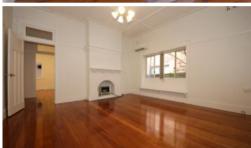

## Property Features:

- \* Polished Floorboards throughout;
- \* Separate lounge and dining area with fireplace
- \* 4 Spacious bedrooms with modern built-in robes (in 1 bedroom)
- \* Freshly renovated bathroom
- \* Comfortable Kitchen with gas cooking and plenty of cupboard space
- \* Renovated laundry
- \* Generous backyard with well-presented garden maintenance
- \* 2 parking spots off street
- \* The home is located within walking distance of Epping Station, Boronia Park, and a selection of major bus routes, bus stop at door steps. It is close to shops, restaurants, cafes and recreational facilities, and falls within the catchment zones of many reputable schools including Epping West Public School.
- \*Solar Panels fitted throughout the roof
- \*New Air-conditioning installed throughout the house