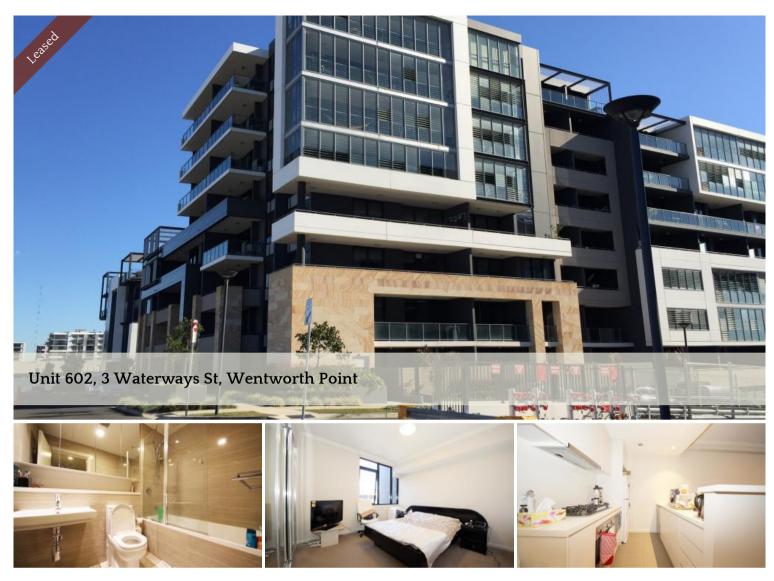

## Spacious and Conveniently Located One Bedroom Apartment

This property is sure to impress with its modern interiors including a large kitchen, spacious bedrooms and a modern bathroom. Air conditioning in the living room, double glazed doors and a large laundry, this is only some of the amazing features. Located on an elevated ground level, this apartment boasts plenty of natural sunlight and privacy. Large unit perfect for the entertainer. Free shuttle bus services at your door step linking Wentworth Point to Rhodes with access to Rhodes shopping centre and train station. With Bennelong Parkway and Footbridge Boulevard 'at your door step' and minutes walk to the Marina Square shopping centre and school.

- Modern kitchen with expansive stone bench tops and quality appliances
- Large entertainer's balcony
- Well appointed bathroom fitted with luxurious tiles
- Spacious bedroom equipped with extensive built-ins
- Secure carparking and storage cage
- Walk to Marina Square Shopping Centre, Ferry Terminal and Bennelong Footbridge
- providing access to Rhodes Shopping Centre and station