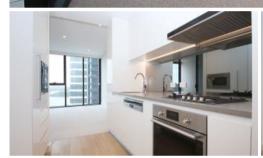

This amazing apartment features:

- Ducted A/C
- Waterfront living
- Spacious open plan living area and balcony
- Generously sized bedrooms with built-ins
- Modern kitchen with smart stainless steel appliances equipped including microwave, oven, range hood, gas hotplates and dishwasher
- Bathrooms with floor-to-ceiling marbled wall
- Secure parking and intercom plus storage