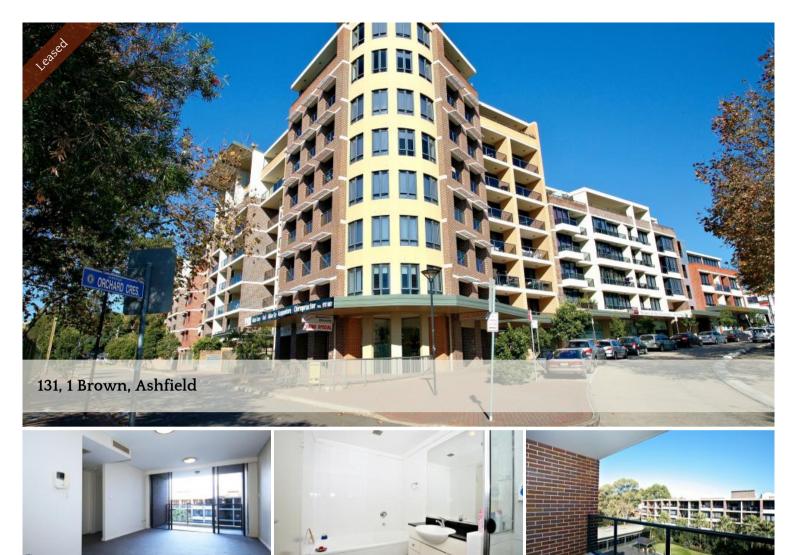

## Modern Secured Apartment - 1 Bedroom

Modern & spacious 1 bedroom apartment located on the 4th floor with beautiful garden view. 2 minutes walk to Ashfield train station and shops. Duct air conditioner. Indoor swimming pool, spa & gym.

## Features:

- Spacious bathroom and balcony
- Handy Internal Laundry Room
- Large spacious built-in Closet
- Registered Secure Parking
- Located a minutes walk to station, shops and vibrant restaurant strips