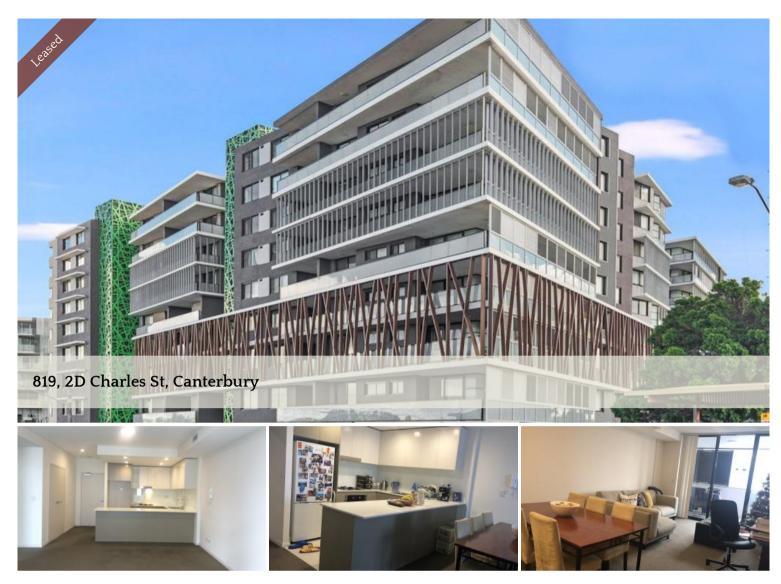

## Modern & Ultra Convenient Apartment

This Contemporary and Stylish apartment offers the ultimate blend of modern comfort & convenience with Woolworths, Cafes, Pharmacy, Medical Centre and Train Station right at your door step.

Features Include:

- Spacious open plan lounge & dining with air conditioning
- Screened terrace perfect for all-weather entertaining
- Streamlined stone kitchen equipped with a gas cook top and stainless-steel appliances
- Well proportioned bedrooms, both include built-in robes
- Modern Bathrooms, bathtub in main. Separate internal laundry
- Direct lift access to Woolworths, near Cooks River Cycleway
- Direct access to Tasker Park and Canterbury Aquatic Center and Ice Skating Rink
- Security car space
- Security intercom & restricted lift access system